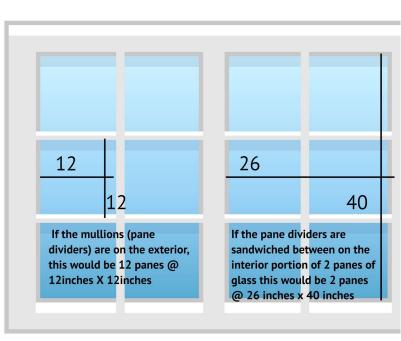

**Example 1**: French paned windows with dividers on the exterior side of the glass: 12 panes @ 12 inches X 12 inches.

**Example 2**: Decorative French Panes where the dividers are on the interior portion of your double paned windows: 2 panes @ 26 inches width X 40 inches length.