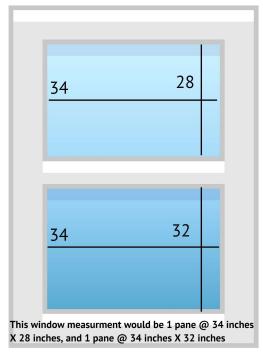

**Example 3**: Typical Double Hung Window: 1 pane @ 34 inches width X 28 inches height and 1 pane @ 34inches width X 32 inches height.

DENVER METRO 10422 HEINZ WAY, UNIT A HENDERSON, CO 80640 303-862-6376 **VAIL VALLEY** 2121 N FRONTAGE RD W #190 VAIL, CO 81657 970-701-4279